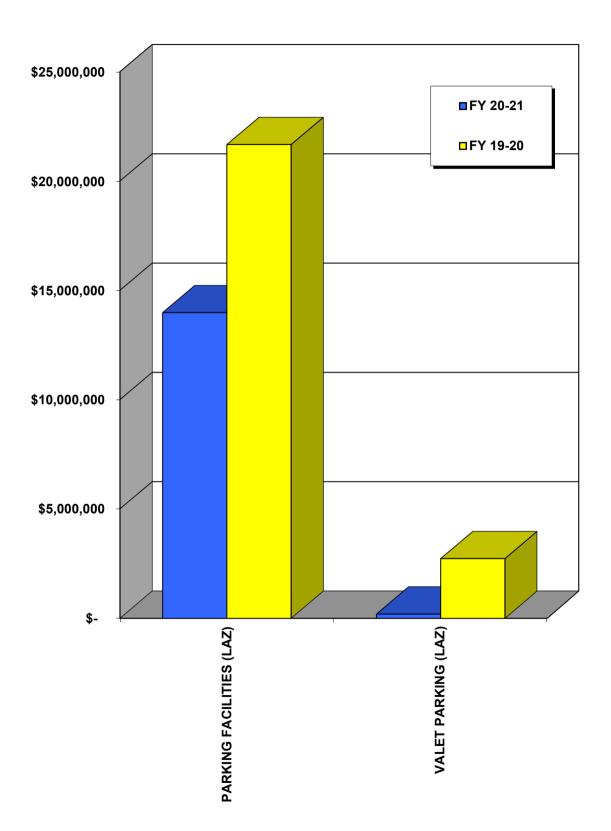

# **REVENUE SUMMARY FOR FY 2020-2021**

| CATEGORY                           | 2020-2021<br>REVENUE (a) | 2019-2020<br>REVENUE (b) | %<br>CHANGE |  |
|------------------------------------|--------------------------|--------------------------|-------------|--|
| ADVERTISING                        | \$<br>1,364,510          | \$<br>1,630,894          | -16.33%     |  |
| AIRLINE RELATED SERVICES           | 1,301,278                | 1,308,094                | -0.52%      |  |
| ALL CARGO AIR SERVICE              | 856,907                  | 882,715                  | -2.92%      |  |
| COMMERCIAL AIRLINES                | 49,075,612               | 52,462,546               | -6.46%      |  |
| COMMUTER AIRLINES                  | 506,098                  | 430,770                  | 17.49%      |  |
| COUNTY HANGARS & TIEDOWNS          | 258,270                  | 633,696                  | -59.24%     |  |
| FIXED-BASE OPERATORS               | 7,544,564                | 5,311,010                | 42.06%      |  |
| FOOD AND BEVERAGE                  | 4,395,547                | 6,484,552                | -32.22%     |  |
| GIFTS, NEWS, SUNDRIES, & SPECIALTY | 2,727,610                | 3,278,366                | -16.80%     |  |
| GOLF COURSE                        | 274,173                  | 215,909                  | 26.99%      |  |
| GROUND TRANSPORTATION              | 1,758,906                | 5,558,365                | -68.36%     |  |
| HANGARS                            | 762,857                  | 1,494,873                | -48.97%     |  |
| IN-FLIGHT FOOD SERVICE             | 84,825                   | 380,004                  | -77.68%     |  |
| PARKING                            | 14,169,457               | 24,386,205               | -41.90%     |  |
| RENTAL CAR - ON AIRPORT            | 13,634,165               | 15,543,535               | -12.28%     |  |
| RENTAL CAR - OFF AIRPORT           | 278,922                  | 616,985                  | -54.79%     |  |
| WASH AND WAX                       | 139,456                  | 114,299                  | 22.01%      |  |
| MISCELLANEOUS                      | 567,152                  | 574,508                  | -1.28%      |  |
| TOTALS                             | \$<br>99,700,309         | \$<br>121,307,326        | -17.81%     |  |