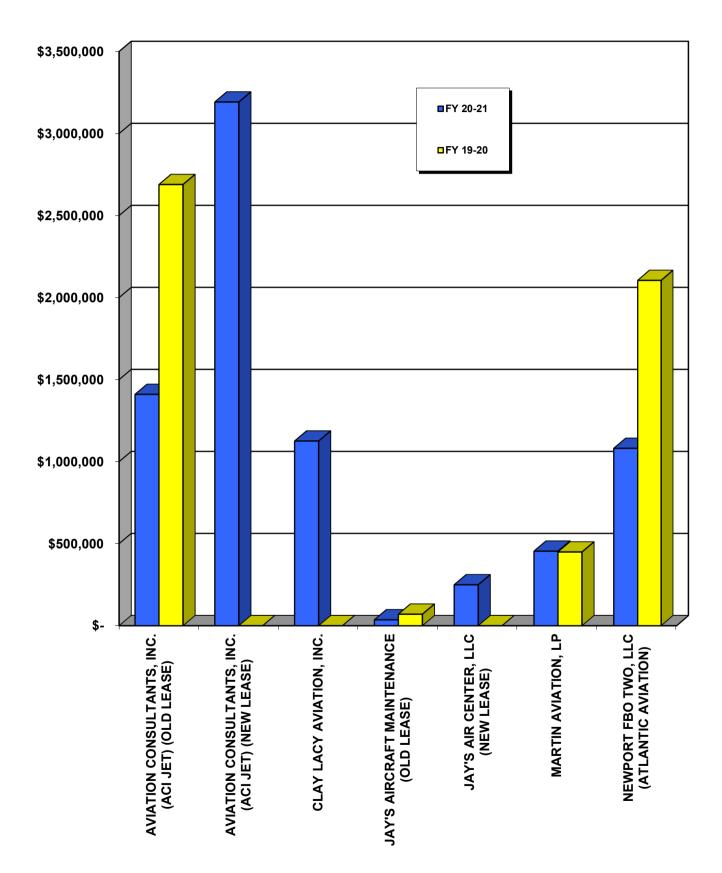

# TABLE OF CONTENTS

# TABLE OF CONTENTS

| 1. Airport Revenue Summary                                                                                                                                                                                                                                                                                                                                                                                           | Page Number                                                                                                 |
|----------------------------------------------------------------------------------------------------------------------------------------------------------------------------------------------------------------------------------------------------------------------------------------------------------------------------------------------------------------------------------------------------------------------|-------------------------------------------------------------------------------------------------------------|
| Summary Graph<br>Summary Schedule                                                                                                                                                                                                                                                                                                                                                                                    | 1-1<br>1-2                                                                                                  |
| 2. <i>Advertising</i><br>Summary Graph<br>Summary Schedule<br>Lamar Airport Advertising Co.<br>SecurityPoint Media, LLC                                                                                                                                                                                                                                                                                              | 2-1<br>2-2<br>2-3<br>2-4                                                                                    |
| 3. Airline Related Services<br>Summary Graph<br>Summary Schedule<br>ABM Janitorial Services<br>Aircraft Service International, Inc.<br>Airport Terminal Services<br>Baggage Express<br>DAL Global Services, LLC<br>G2 Secure Staff<br>Jett Pro Line Maintenance<br>Matrix Aviation Services<br>Roadie, Inc.<br>SCIS Air Security Corporation<br>Sierra Aviation Group<br>SNAFuel, Inc.<br>US Aviation Services Corp. | 3-1<br>3-2<br>3-3<br>3-4<br>3-5<br>3-6<br>3-7<br>3-8<br>3-9<br>3-10<br>3-11<br>3-12<br>3-13<br>3-14<br>3-15 |
| 4. <i>All Cargo Air Service</i><br>Summary Graph<br>Summary Schedule<br>Federal Express Corporation<br>United Parcel Service Co.                                                                                                                                                                                                                                                                                     | 4-1<br>4-2<br>4-3<br>4-4                                                                                    |
| 5. <b>Commercial Airlines</b><br>Summary Graph<br>Summary Schedule<br>Alaska Airlines, Inc.<br>Allegiant Air, LLC<br>American Airlines, Inc.<br>Compass Airlines, LLC<br>Delta Air Lines<br>Frontier Airlines, Inc.<br>Horizon Air Industries, Inc.<br>Skywest Airlines, Inc. (Commercial)<br>Southwest Airlines Co.<br>Spirit Airlines, Inc.                                                                        | 5-1<br>5-2<br>5-3<br>5-4<br>5-5<br>5-6<br>5-7<br>5-8<br>5-9<br>5-10<br>5-11<br>5-12                         |

| Sun Country, Inc. dba Sun Country Airlines<br>United Airlines, Inc.<br>WestJet, an Alberta Partnership                                                                                                                                                                                                                                        | 5-13<br>5-14<br>5-15                                        |
|-----------------------------------------------------------------------------------------------------------------------------------------------------------------------------------------------------------------------------------------------------------------------------------------------------------------------------------------------|-------------------------------------------------------------|
| <ol> <li>Commuter Airlines         Summary Graph             Summary Schedule             Delux Public Charter, LLC dba JetSuiteX Air             Skywest Airlines, Inc.         </li> </ol>                                                                                                                                                  | 6-1<br>6-2<br>6-3<br>6-4                                    |
| 7. <i>County Hangars and Tiedowns</i><br>Summary Graph<br>Summary Schedule                                                                                                                                                                                                                                                                    | 7-1<br>7-2                                                  |
| 8. <i>Fixed-Base Operators (FBO)</i><br>Summary Graph<br>Summary Schedule<br>Aviation Consultants, Inc. dba ACI Jet (Old Lease)<br>Aviation Consultants, Inc. dba ACI Jet (New Lease)<br>Clay Lacy Aviation, Inc.<br>Jay's Aircraft Maintenance<br>Jay's Air Center, LLC<br>Martin Aviation, LP<br>Newport FBO Two, LLC dba Atlantic Aviation | 8-1<br>8-2<br>8-3<br>8-4<br>8-5<br>8-6<br>8-7<br>8-8<br>8-9 |
| 9. Food and Beverage<br>Summary Graph<br>Summary Schedule<br>Ana M Rodriguez dba Rodriguez Catering<br>Asfour Family Corporation dba Subway<br>Bambuza OC Ventures, LLC<br>dba The Coffee Bean & Tea Leaf<br>CKE Restaurants, Inc. dba Carl's Jr.<br>Hojeij Branded Foods, LLC<br>Host International, Inc.<br>McDonald's USA, LLC             | 9-1<br>9-2<br>9-3<br>9-4<br>9-5<br>9-6<br>9-7<br>9-8<br>9-9 |
| 10. Gifts, News, Sundries, and Specialty<br>Summary Graph<br>Summary Schedule<br>John Wayne NG-AC JV (The Hudson Group)<br>Paradies - OC, LLC<br>XpresSpa John Wayne Airport, LLC                                                                                                                                                             | 10-1<br>10-2<br>10-3<br>10-4<br>10-5                        |
| 11. <i>Golf Course</i><br>Summary Graph<br>Newport Beach Golf Course, LLC                                                                                                                                                                                                                                                                     | 11-1<br>11-2                                                |

# **REVENUE SUMMARY FOR FY 2020-2021**

| CATEGORY                           | 2020-2021<br>REVENUE (a) | 2019-2020<br>REVENUE (b) | %<br>CHANGE |  |
|------------------------------------|--------------------------|--------------------------|-------------|--|
| ADVERTISING                        | \$<br>1,364,510          | \$<br>1,630,894          | -16.33%     |  |
| AIRLINE RELATED SERVICES           | 1,301,278                | 1,308,094                | -0.52%      |  |
| ALL CARGO AIR SERVICE              | 856,907                  | 882,715                  | -2.92%      |  |
| COMMERCIAL AIRLINES                | 49,075,612               | 52,462,546               | -6.46%      |  |
| COMMUTER AIRLINES                  | 506,098                  | 430,770                  | 17.49%      |  |
| COUNTY HANGARS & TIEDOWNS          | 258,270                  | 633,696                  | -59.24%     |  |
| FIXED-BASE OPERATORS               | 7,544,564                | 5,311,010                | 42.06%      |  |
| FOOD AND BEVERAGE                  | 4,395,547                | 6,484,552                | -32.22%     |  |
| GIFTS, NEWS, SUNDRIES, & SPECIALTY | 2,727,610                | 3,278,366                | -16.80%     |  |
| GOLF COURSE                        | 274,173                  | 215,909                  | 26.99%      |  |
| GROUND TRANSPORTATION              | 1,758,906                | 5,558,365                | -68.36%     |  |
| HANGARS                            | 762,857                  | 1,494,873                | -48.97%     |  |
| IN-FLIGHT FOOD SERVICE             | 84,825                   | 380,004                  | -77.68%     |  |
| PARKING                            | 14,169,457               | 24,386,205               | -41.90%     |  |
| RENTAL CAR - ON AIRPORT            | 13,634,165               | 15,543,535               | -12.28%     |  |
| RENTAL CAR - OFF AIRPORT           | 278,922                  | 616,985                  | -54.79%     |  |
| WASH AND WAX                       | 139,456                  | 114,299                  | 22.01%      |  |
| MISCELLANEOUS                      | 567,152                  | 574,508                  | -1.28%      |  |
| TOTALS                             | \$<br>99,700,309         | \$<br>121,307,326        | -17.81%     |  |