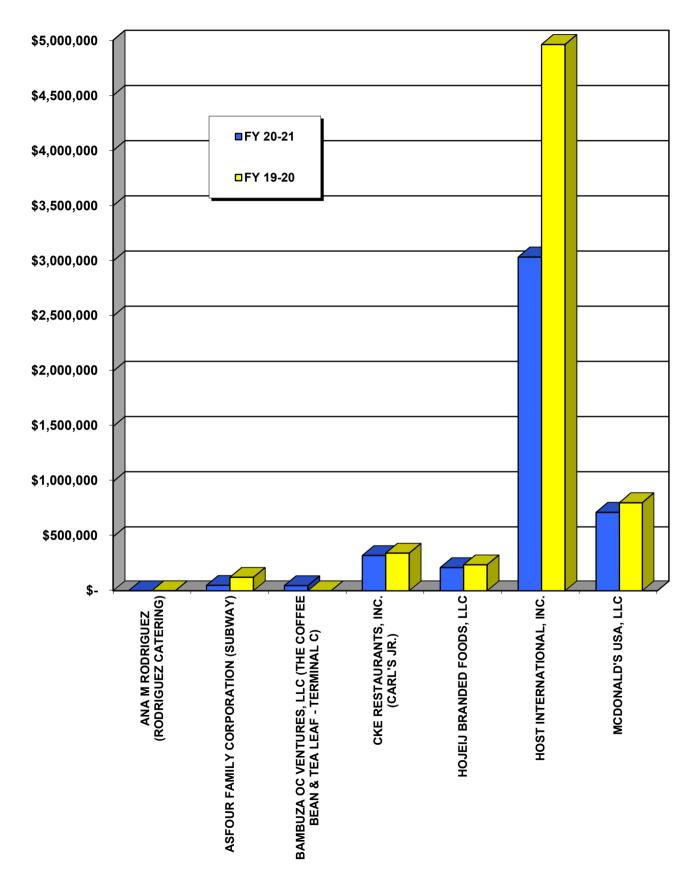

# TABLE OF CONTENTS

| Sun Country, Inc. dba Sun Country Airlines<br>United Airlines, Inc.<br>WestJet, an Alberta Partnership                                                                                                                                                                                                                                        | 5-13<br>5-14<br>5-15                                        |
|-----------------------------------------------------------------------------------------------------------------------------------------------------------------------------------------------------------------------------------------------------------------------------------------------------------------------------------------------|-------------------------------------------------------------|
| <ol> <li>Commuter Airlines         Summary Graph             Summary Schedule             Delux Public Charter, LLC dba JetSuiteX Air             Skywest Airlines, Inc.         </li> </ol>                                                                                                                                                  | 6-1<br>6-2<br>6-3<br>6-4                                    |
| 7. <i>County Hangars and Tiedowns</i><br>Summary Graph<br>Summary Schedule                                                                                                                                                                                                                                                                    | 7-1<br>7-2                                                  |
| 8. <i>Fixed-Base Operators (FBO)</i><br>Summary Graph<br>Summary Schedule<br>Aviation Consultants, Inc. dba ACI Jet (Old Lease)<br>Aviation Consultants, Inc. dba ACI Jet (New Lease)<br>Clay Lacy Aviation, Inc.<br>Jay's Aircraft Maintenance<br>Jay's Air Center, LLC<br>Martin Aviation, LP<br>Newport FBO Two, LLC dba Atlantic Aviation | 8-1<br>8-2<br>8-3<br>8-4<br>8-5<br>8-6<br>8-7<br>8-8<br>8-9 |
| 9. Food and Beverage<br>Summary Graph<br>Summary Schedule<br>Ana M Rodriguez dba Rodriguez Catering<br>Asfour Family Corporation dba Subway<br>Bambuza OC Ventures, LLC<br>dba The Coffee Bean & Tea Leaf<br>CKE Restaurants, Inc. dba Carl's Jr.<br>Hojeij Branded Foods, LLC<br>Host International, Inc.<br>McDonald's USA, LLC             | 9-1<br>9-2<br>9-3<br>9-4<br>9-5<br>9-6<br>9-7<br>9-8<br>9-9 |
| 10. Gifts, News, Sundries, and Specialty<br>Summary Graph<br>Summary Schedule<br>John Wayne NG-AC JV (The Hudson Group)<br>Paradies - OC, LLC<br>XpresSpa John Wayne Airport, LLC                                                                                                                                                             | 10-1<br>10-2<br>10-3<br>10-4<br>10-5                        |
| 11. <i>Golf Course</i><br>Summary Graph<br>Newport Beach Golf Course, LLC                                                                                                                                                                                                                                                                     | 11-1<br>11-2                                                |

# **REVENUE SUMMARY FOR FY 2020-2021**

| CATEGORY                           | 2020-2021<br>REVENUE (a) | 2019-2020<br>REVENUE (b) | %<br>CHANGE |  |
|------------------------------------|--------------------------|--------------------------|-------------|--|
| ADVERTISING                        | \$<br>1,364,510          | \$<br>1,630,894          | -16.33%     |  |
| AIRLINE RELATED SERVICES           | 1,301,278                | 1,308,094                | -0.52%      |  |
| ALL CARGO AIR SERVICE              | 856,907                  | 882,715                  | -2.92%      |  |
| COMMERCIAL AIRLINES                | 49,075,612               | 52,462,546               | -6.46%      |  |
| COMMUTER AIRLINES                  | 506,098                  | 430,770                  | 17.49%      |  |
| COUNTY HANGARS & TIEDOWNS          | 258,270                  | 633,696                  | -59.24%     |  |
| FIXED-BASE OPERATORS               | 7,544,564                | 5,311,010                | 42.06%      |  |
| FOOD AND BEVERAGE                  | 4,395,547                | 6,484,552                | -32.22%     |  |
| GIFTS, NEWS, SUNDRIES, & SPECIALTY | 2,727,610                | 3,278,366                | -16.80%     |  |
| GOLF COURSE                        | 274,173                  | 215,909                  | 26.99%      |  |
| GROUND TRANSPORTATION              | 1,758,906                | 5,558,365                | -68.36%     |  |
| HANGARS                            | 762,857                  | 1,494,873                | -48.97%     |  |
| IN-FLIGHT FOOD SERVICE             | 84,825                   | 380,004                  | -77.68%     |  |
| PARKING                            | 14,169,457               | 24,386,205               | -41.90%     |  |
| RENTAL CAR - ON AIRPORT            | 13,634,165               | 15,543,535               | -12.28%     |  |
| RENTAL CAR - OFF AIRPORT           | 278,922                  | 616,985                  | -54.79%     |  |
| WASH AND WAX                       | 139,456                  | 114,299                  | 22.01%      |  |
| MISCELLANEOUS                      | 567,152                  | 574,508                  | -1.28%      |  |
| TOTALS                             | \$<br>99,700,309         | \$<br>121,307,326        | -17.81%     |  |