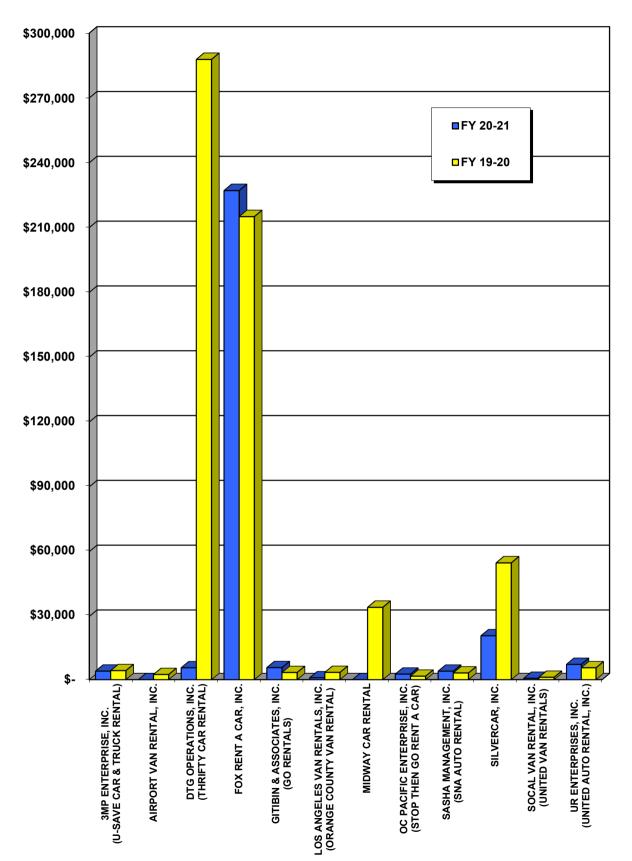

# **REVENUE SUMMARY FOR FY 2020-2021**

| CATEGORY                           | 2020-2021<br>REVENUE (a) | 2019-2020<br>REVENUE (b) | %<br>CHANGE |  |
|------------------------------------|--------------------------|--------------------------|-------------|--|
| ADVERTISING                        | \$<br>1,364,510          | \$<br>1,630,894          | -16.33%     |  |
| AIRLINE RELATED SERVICES           | 1,301,278                | 1,308,094                | -0.52%      |  |
| ALL CARGO AIR SERVICE              | 856,907                  | 882,715                  | -2.92%      |  |
| COMMERCIAL AIRLINES                | 49,075,612               | 52,462,546               | -6.46%      |  |
| COMMUTER AIRLINES                  | 506,098                  | 430,770                  | 17.49%      |  |
| COUNTY HANGARS & TIEDOWNS          | 258,270                  | 633,696                  | -59.24%     |  |
| FIXED-BASE OPERATORS               | 7,544,564                | 5,311,010                | 42.06%      |  |
| FOOD AND BEVERAGE                  | 4,395,547                | 6,484,552                | -32.22%     |  |
| GIFTS, NEWS, SUNDRIES, & SPECIALTY | 2,727,610                | 3,278,366                | -16.80%     |  |
| GOLF COURSE                        | 274,173                  | 215,909                  | 26.99%      |  |
| GROUND TRANSPORTATION              | 1,758,906                | 5,558,365                | -68.36%     |  |
| HANGARS                            | 762,857                  | 1,494,873                | -48.97%     |  |
| IN-FLIGHT FOOD SERVICE             | 84,825                   | 380,004                  | -77.68%     |  |
| PARKING                            | 14,169,457               | 24,386,205               | -41.90%     |  |
| RENTAL CAR - ON AIRPORT            | 13,634,165               | 15,543,535               | -12.28%     |  |
| RENTAL CAR - OFF AIRPORT           | 278,922                  | 616,985                  | -54.79%     |  |
| WASH AND WAX                       | 139,456                  | 114,299                  | 22.01%      |  |
| MISCELLANEOUS                      | 567,152                  | 574,508                  | -1.28%      |  |
| TOTALS                             | \$<br>99,700,309         | \$<br>121,307,326        | -17.81%     |  |