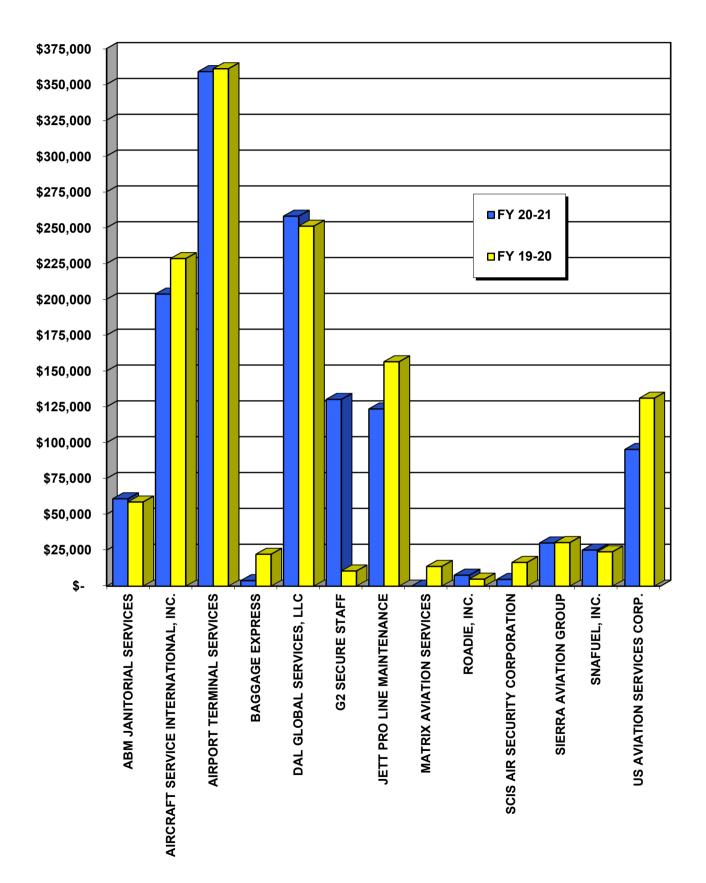

# AIRLINE RELATED SERVICES SUMMARY FOR FY 2020-2021

| LICENSEE/LESSEE                      | _   | REVENUE   |    | LATE /<br>ENALTY<br>FEES | ٦    | 20-21<br>FOTAL<br>EVENUE | 19-20<br>TOTAL<br>REVENUE |          | % CHANGE       |
|--------------------------------------|-----|-----------|----|--------------------------|------|--------------------------|---------------------------|----------|----------------|
| ABM JANITORIAL SERVICES              | \$  | 59,108    | \$ | 1,673                    | \$   | 60,781                   | \$                        | 58,528   | 3.85%          |
| AIRCRAFT SERVICE INTERNATIONAL, INC. |     | 197,500   |    | 6,124                    |      | 203,624                  |                           | 228,402  | -10.85%        |
| AIRPORT TERMINAL SERVICES            |     | 357,729   |    | 1,150                    |      | 358,879                  |                           | 360,886  | -0.56%         |
| BAGGAGE EXPRESS                      |     | 3,823     |    | -                        |      | 3,823                    |                           | 22,153   | -82.74%        |
| DAL GLOBAL SERVICES, LLC             |     | 251,721   |    | 6,289                    |      | 258,010                  |                           | 251,007  | 2 <b>.79</b> % |
| G2 SECURE STAFF                      |     | 127,697   |    | 2,421                    |      | 130,118                  |                           | 10,537   | 1134.87%       |
| JETT PRO LINE MAINTENANCE            |     | 111,134   |    | 12,335                   |      | 123,469                  |                           | 156,400  | -21.06%        |
| MATRIX AVIATION SERVICES             |     | -         |    | -                        |      | -                        |                           | 13,714   | -100.00%       |
| ROADIE, INC.                         |     | 2,020     |    | 5,615                    |      | 7,635                    |                           | 4,867    | 56.87%         |
| SCIS AIR SECURITY CORPORATION        |     | 4,668     |    | -                        |      | 4,668                    |                           | 16,490   | -71.69%        |
| SIERRA AVIATION GROUP                |     | 29,990    |    | -                        |      | 29,990                   |                           | 30,268   | -0.92%         |
| SNAFUEL, INC.                        |     | 24,159    |    | 902                      |      | 25,061                   |                           | 23,854   | 5.06%          |
| US AVIATION SERVICES CORP.           | (a) | 94,810    |    | 410                      |      | 95,220                   |                           | 130,988  | -27.31%        |
| TOTALS                               | \$  | 1,264,359 | \$ | 36,919                   | \$ 1 | ,301,278                 | \$ 1                      | ,308,094 | -0.52%         |