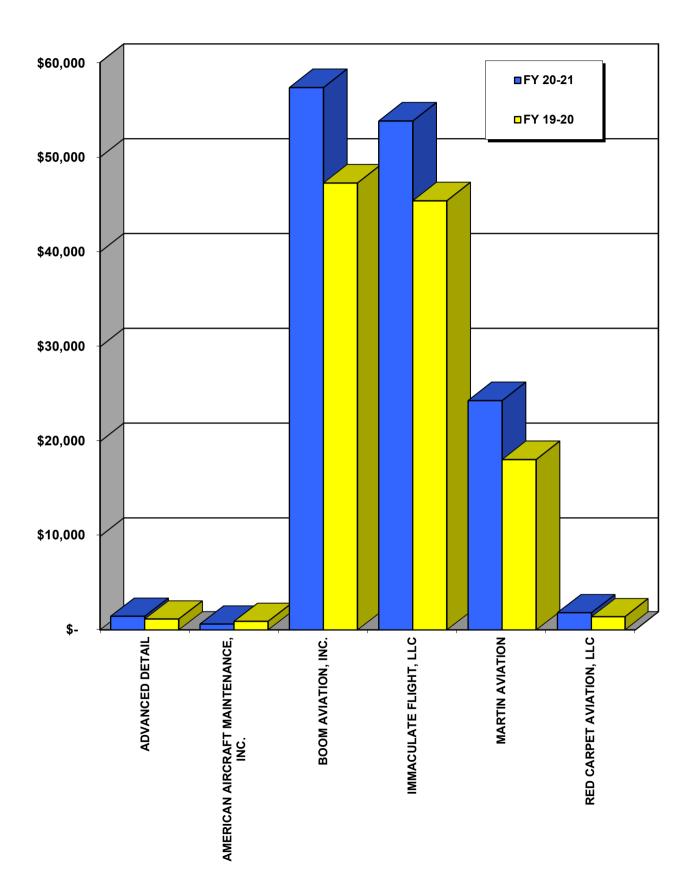

| 1,092                   | -                         | 1,092                       | 2 |    | 160                      | 582.50%        |
| MAY       | 19,701                     |    | 1,773                   | -                         | 1,77                        | 3 |    | 18                       | 9750.00%       |
| JUNE      | 21,741                     |    | 1,957                   | -                         | 1,95                        | 7 |    | 58                       | 3274.14%       |
| TOTALS    | \$<br>80,854               | \$ | 7,276                   | \$<br>-                   | \$ 7,27                     | 5 | \$ | 5,659                    | 28.57%         |

LICENSE EXPIRES 06/30/2024

#### NOTE:

b - License effective July 1, 2019.





# WASH AND WAX SUMMARY



## WASH & WAX LICENSE SUMMARY FOR FY 2020-2021

| LICENSEE                            | F  | EVENUE  | PI | LATE /<br>ENALTY<br>FEES | 20-21<br>TOTAL<br>REVENUE |         | 19-20<br>TOTAL<br>REVENUE |         | % CHANGE |
|-------------------------------------|----|---------|----|--------------------------|---------------------------|---------|---------------------------|---------|----------|
| ADVANCED DETAIL                     | \$ | 800     | \$ | 672                      | \$                        | 1,472   | \$                        | 1,172   | 25.60%   |
| AMERICAN AIRCRAFT MAINTENANCE, INC. |    | 400     |    | 227                      |                           | 627     |                           | 919     | -31.77%  |
| BOOM AVIATION, INC.                 |    | 57,351  |