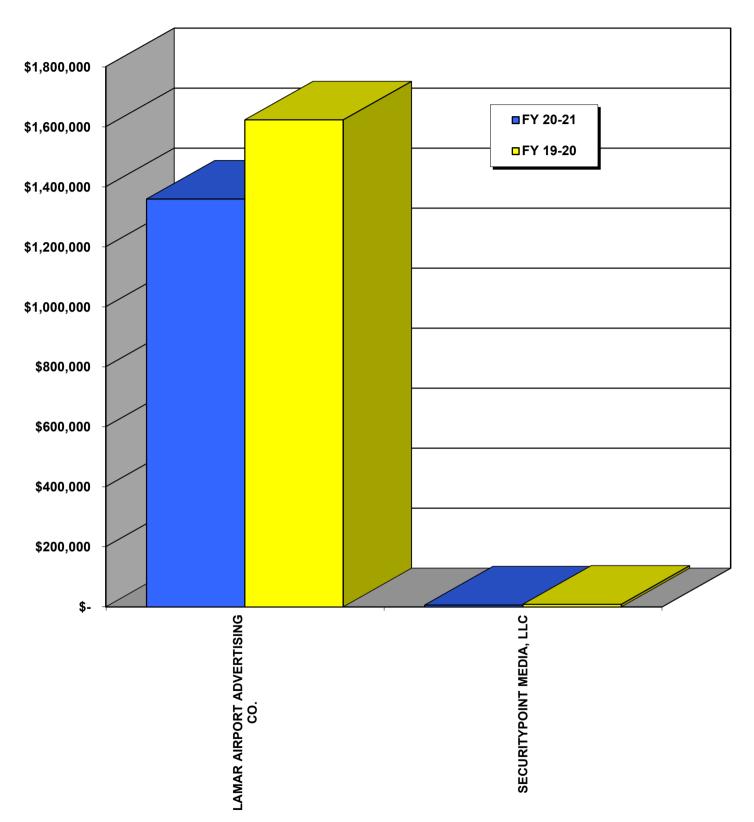

# ADVERTISING SUMMARY

| LICENSEE/LESSEE               | F  | REVENUE   | PEN | ATE /<br>IALTY<br>EES | F  | 20-21<br>TOTAL<br>REVENUE | I  | 19-20<br>TOTAL<br>REVENUE | % CHANGE |
|-------------------------------|----|-----------|-----|-----------------------|----|---------------------------|----|---------------------------|----------|
| LAMAR AIRPORT ADVERTISING CO. |    | 1,356,565 |     | 1,945                 |    | 1,358,510                 |    | 1,622,394                 | -16.27%  |
| SECURITYPOINT MEDIA, LLC      |    | 6,000     |     | -                     |    | 6,000                     |    | 8,500                     | -29.41%  |
| TOTALS                        | \$ | 1,362,565 | \$  | 1,945                 | \$ | 1,364,510                 | \$ | 1,630,894                 | -16.33%  |