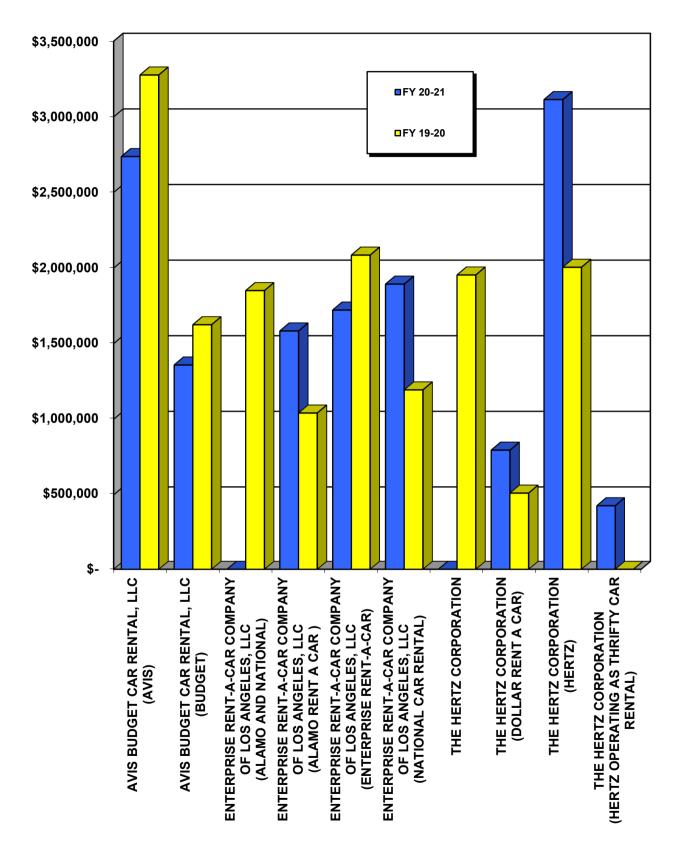

# **REVENUE SUMMARY FOR FY 2020-2021**

| CATEGORY                           | 2020-2021<br>REVENUE (a) | 2019-2020<br>REVENUE (b) | %<br>CHANGE |  |
|------------------------------------|--------------------------|--------------------------|-------------|--|
| ADVERTISING                        | \$<br>1,364,510          | \$<br>1,630,894          | -16.33%     |  |
| AIRLINE RELATED SERVICES           | 1,301,278                | 1,308,094                | -0.52%      |  |
| ALL CARGO AIR SERVICE              | 856,907                  | 882,715                  | -2.92%      |  |
| COMMERCIAL AIRLINES                | 49,075,612               | 52,462,546               | -6.46%      |  |
| COMMUTER AIRLINES                  | 506,098                  | 430,770                  | 17.49%      |  |
| COUNTY HANGARS & TIEDOWNS          | 258,270                  | 633,696                  | -59.24%     |  |
| FIXED-BASE OPERATORS               | 7,544,564                | 5,311,010                | 42.06%      |  |
| FOOD AND BEVERAGE                  | 4,395,547                | 6,484,552                | -32.22%     |  |
| GIFTS, NEWS, SUNDRIES, & SPECIALTY | 2,727,610                | 3,278,366                | -16.80%     |  |
| GOLF COURSE                        | 274,173                  | 215,909                  | 26.99%      |  |
| GROUND TRANSPORTATION              | 1,758,906                | 5,558,365                | -68.36%     |  |
| HANGARS                            | 762,857                  | 1,494,873                | -48.97%     |  |
| IN-FLIGHT FOOD SERVICE             | 84,825                   | 380,004                  | -77.68%     |  |
| PARKING                            | 14,169,457               | 24,386,205               | -41.90%     |  |
| RENTAL CAR - ON AIRPORT            | 13,634,165               | 15,543,535               | -12.28%     |  |
| RENTAL CAR - OFF AIRPORT           | 278,922                  | 616,985                  | -54.79%     |  |
| WASH AND WAX                       | 139,456                  | 114,299                  | 22.01%      |  |
| MISCELLANEOUS                      | 567,152                  | 574,508                  | -1.28%      |  |
| TOTALS                             | \$<br>99,700,309         | \$<br>121,307,326        | -17.81%     |  |