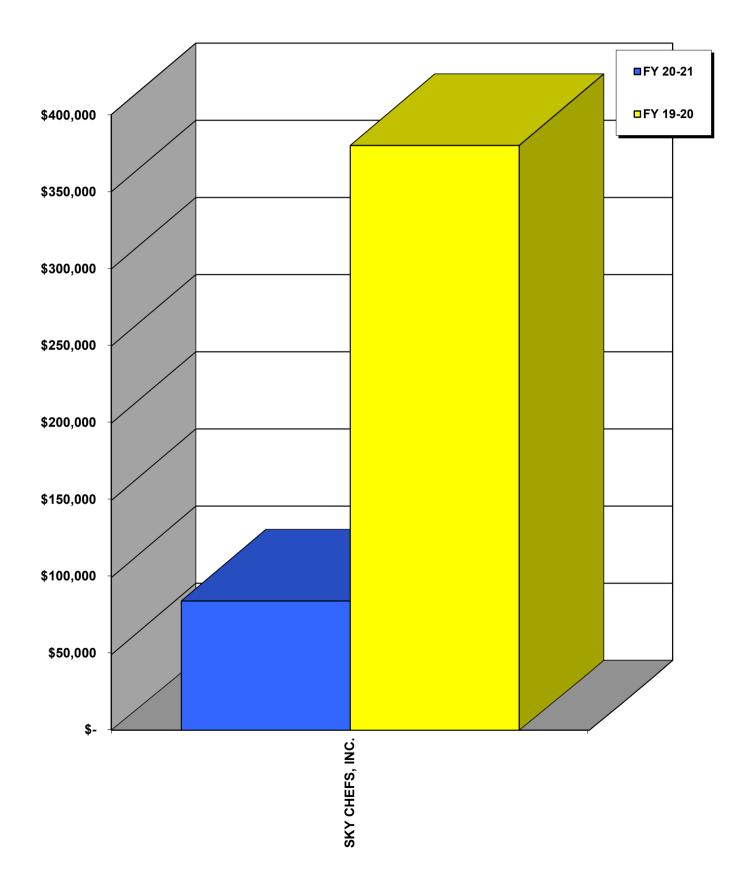

# **REVENUE SUMMARY FOR FY 2020-2021**

| CATEGORY                           | 2020-2021<br>REVENUE (a) | 2019-2020<br>REVENUE (b) | %<br>CHANGE |  |
|------------------------------------|--------------------------|--------------------------|-------------|--|
| ADVERTISING                        | \$<br>1,364,510          | \$<br>1,630,894          | -16.33%     |  |
| AIRLINE RELATED SERVICES           | 1,301,278                | 1,308,094                | -0.52%      |  |
| ALL CARGO AIR SERVICE              | 856,907                  | 882,715                  | -2.92%      |  |
| COMMERCIAL AIRLINES                | 49,075,612               | 52,462,546               | -6.46%      |  |
| COMMUTER AIRLINES                  | 506,098                  | 430,770                  | 17.49%      |  |
| COUNTY HANGARS & TIEDOWNS          | 258,270                  | 633,696                  | -59.24%     |  |
| FIXED-BASE OPERATORS               | 7,544,564                | 5,311,010                | 42.06%      |  |
| FOOD AND BEVERAGE                  | 4,395,547                | 6,484,552                | -32.22%     |  |
| GIFTS, NEWS, SUNDRIES, & SPECIALTY | 2,727,610                | 3,278,366                | -16.80%     |  |
| GOLF COURSE                        | 274,173                  | 215,909                  | 26.99%      |  |
| GROUND TRANSPORTATION              | 1,758,906                | 5,558,365                | -68.36%     |  |
| HANGARS                            | 762,857                  | 1,494,873                | -48.97%     |  |
| IN-FLIGHT FOOD SERVICE             | 84,825                   | 380,004                  | -77.68%     |  |
| PARKING                            | 14,169,457               | 24,386,205               | -41.90%     |  |
| RENTAL CAR - ON AIRPORT            | 13,634,165               | 15,543,535               | -12.28%     |  |
| RENTAL CAR - OFF AIRPORT           | 278,922                  | 616,985                  | -54.79%     |  |
| WASH AND WAX                       | 139,456                  | 114,299                  | 22.01%      |  |
| MISCELLANEOUS                      | 567,152                  | 574,508                  | -1.28%      |  |
| TOTALS                             | \$<br>99,700,309         | \$<br>121,307,326        | -17.81%     |  |