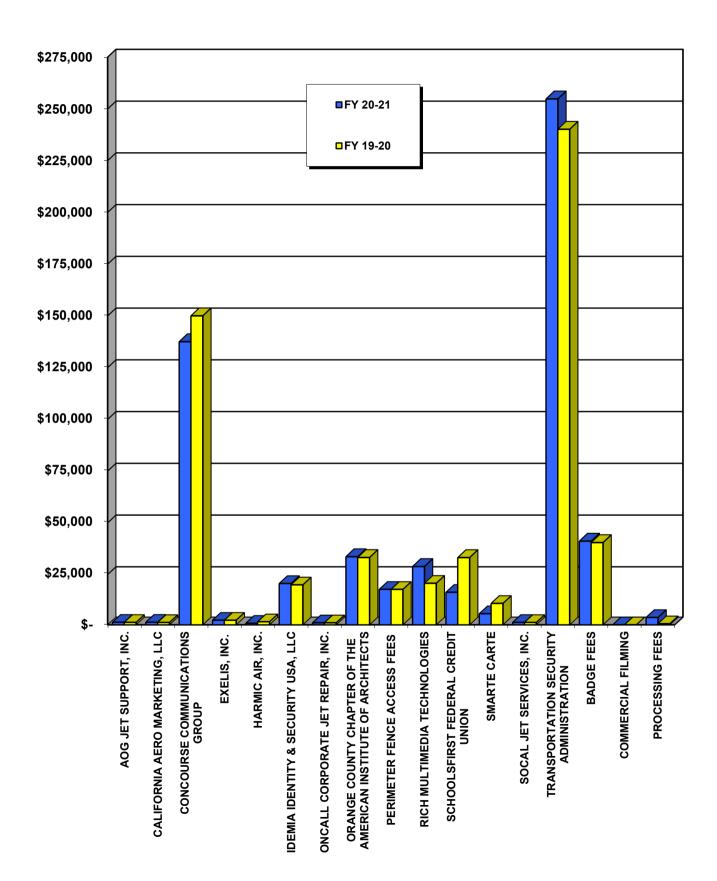

----------------------|--------------------------------|----|----------------------------|----------------------------------------|
| JUL-SEP<br>OCT-DEC<br>JAN-MAR<br>APR-JUN | \$                              | 2,445<br>3,255<br>3,765<br>2,910 | \$ | 367<br>488<br>565<br>437       | \$<br>-                  | \$<br>367<br>488<br>565<br>437 | \$ | 495<br>343<br>279<br>305   | -25.86%<br>42.27%<br>102.51%<br>43.28% |
| TOTALS                                   | \$                              | 12,375                           | \$ | 1,857                          | \$<br>-                  | \$<br>1,857                    | \$ | 1,422                      | 30.59%                                 |

NOTE:

a - License effective July 17, 2018.

# MISCELLANEOUS



# **MISCELLANEOUS SUMMARY**



## MISCELLANEOUS REVENUE SUMMARY FOR FY 2020-2021

|                                                                   |         |            | LATE /<br>PENALTY | TOTAL<br>20-21 | TOTAL<br>19-20 |          |
|-------------------------------------------------------------------|---------|------------|-------------------|----------------|----------------|----------|
| REVENUE TYPE, LESSEE OR LICENSEE                                  |         | REVENUE    | FEES              | REVENUE        | REVENUE        | % CHANGE |
| AOG JET SUPPORT, INC.                                             |         | \$ 1,000   | \$ 253            | \$ 1,253       | \$ 1,195       | 4.85%    |
| CALIFORNIA AERO MARKETING, LLC                                    |         | 1,000      | 267               | 1,