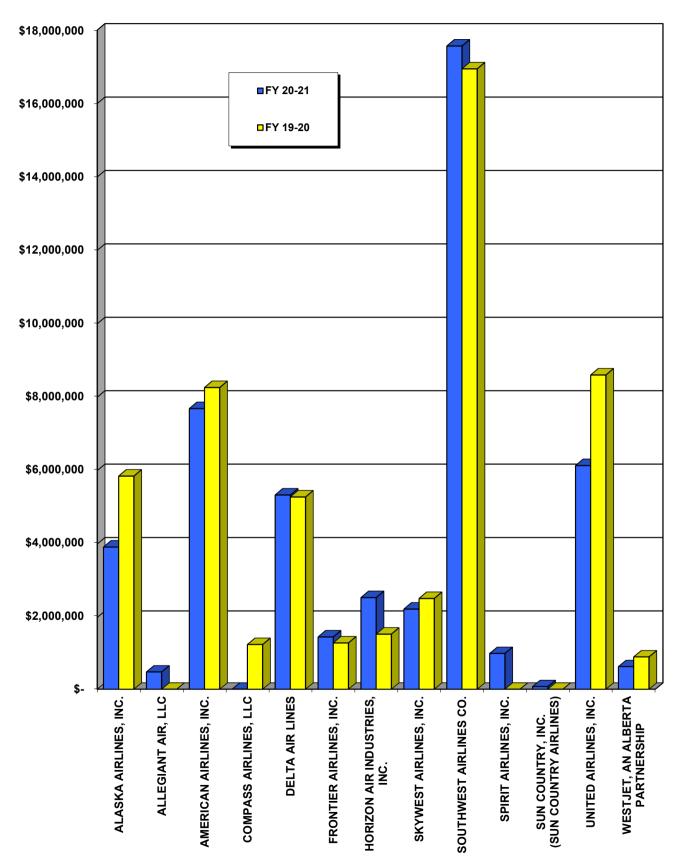

# **REVENUE SUMMARY FOR FY 2020-2021**

| CATEGORY                           | 2020-2021<br>REVENUE (a) | 2019-2020<br>REVENUE (b) | %<br>CHANGE |  |
|------------------------------------|--------------------------|--------------------------|-------------|--|
| ADVERTISING                        | \$<br>1,364,510          | \$<br>1,630,894          | -16.33%     |  |
| AIRLINE RELATED SERVICES           | 1,301,278                | 1,308,094                | -0.52%      |  |
| ALL CARGO AIR SERVICE              | 856,907                  | 882,715                  | -2.92%      |  |
| COMMERCIAL AIRLINES                | 49,075,612               | 52,462,546               | -6.46%      |  |
| COMMUTER AIRLINES                  | 506,098                  | 430,770                  | 17.49%      |  |
| COUNTY HANGARS & TIEDOWNS          | 258,270                  | 633,696                  | -59.24%     |  |
| FIXED-BASE OPERATORS               | 7,544,564                | 5,311,010                | 42.06%      |  |
| FOOD AND BEVERAGE                  | 4,395,547                | 6,484,552                | -32.22%     |  |
| GIFTS, NEWS, SUNDRIES, & SPECIALTY | 2,727,610                | 3,278,366                | -16.80%     |  |
| GOLF COURSE                        | 274,173                  | 215,909                  | 26.99%      |  |
| GROUND TRANSPORTATION              | 1,758,906                | 5,558,365                | -68.36%     |  |
| HANGARS                            | 762,857                  | 1,494,873                | -48.97%     |  |
| IN-FLIGHT FOOD SERVICE             | 84,825                   | 380,004                  | -77.68%     |  |
| PARKING                            | 14,169,457               | 24,386,205               | -41.90%     |  |
| RENTAL CAR - ON AIRPORT            | 13,634,165               | 15,543,535               | -12.28%     |  |
| RENTAL CAR - OFF AIRPORT           | 278,922                  | 616,985                  | -54.79%     |  |
| WASH AND WAX                       | 139,456                  | 114,299                  | 22.01%      |  |
| MISCELLANEOUS                      | 567,152                  | 574,508                  | -1.28%      |  |
| TOTALS                             | \$<br>99,700,309         | \$<br>121,307,326        | -17.81%     |  |