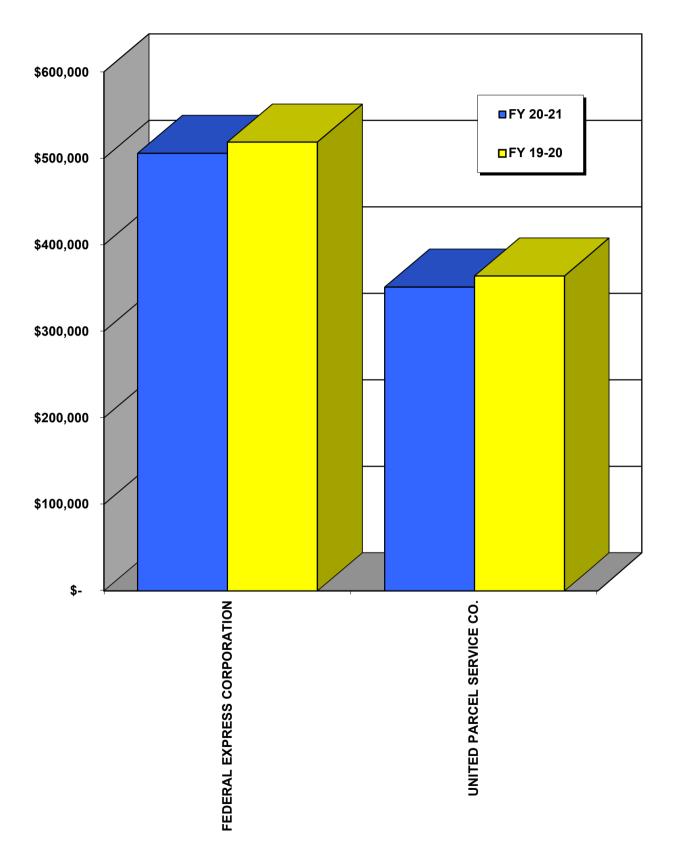

# ALL CARGO AIR SERVICE SUMMARY FOR FY 2020-2021

| LESSEE                      |      | SPACE<br>RENT       | NUMBE<br>LANDI     |      | LANDING<br>FEES (a)       |     | DAYS USE OF<br>CARGO RAMP<br>PERATING AREA | CARGO RAMP<br>PERATING AREA<br>FEES (b) |
|-----------------------------|------|---------------------|--------------------|------|---------------------------|-----|--------------------------------------------|-----------------------------------------|
| FEDERAL EXPRESS CORPORATION | \$   | 212,458             | 252                | 2    | \$<br>246,512             |     | 252                                        | \$<br>39,126                            |
| UNITED PARCEL SERVICE CO.   |      | 171,762             | 207                | 7    | 140,973                   |     | 207                                        | 32,069                                  |
| TOTALS                      | \$   | 384,220             | 459                | )    | \$<br>387,485             |     | 459                                        | \$<br>71,195                            |
| LESSEE                      |      | ERATIONS<br>EES (c) | LAT<br>PENA<br>FEE | LTY  | 20-21<br>TOTAL<br>REVENUE |     | 19-20<br>TOTAL<br>REVENUE                  | % CHANGE                                |
| FEDERAL EXPRESS CORPORATION | \$   | 7,689               | \$                 | -    | \$<br>505,785             | \$  | 518,760                                    | -2.50%                                  |
| UNITED PARCEL SERVICE CO.   |      | 6,318               |                    | -    | 351,122                   |     | 363,955                                    | -3.53%                                  |
| TOTALS                      | \$   | 14,007              | \$                 | -    | \$<br>856,907             | \$  | 882,715                                    | -2.92%                                  |
| LESSEE                      | FLIC |                     | HTS<br>ARRIV       | /ALS | AIR FREIG                 | GHT | (TONS)<br>DEPLANED                         |                                         |
| FEDERAL EXPRESS CORPORATION |      | 252                 | 252                | 2    | 8,075.93                  |     | 1,284.73                                   |                                         |
| UNITED PARCEL SERVICE CO.   | 207  |                     | 207                |      | 3,938.98                  |     | 3,334.83                                   |                                         |
| TOTALS                      |      | 459                 | 459                |      | 12,014.91                 |     | 4,619.56                                   |                                         |